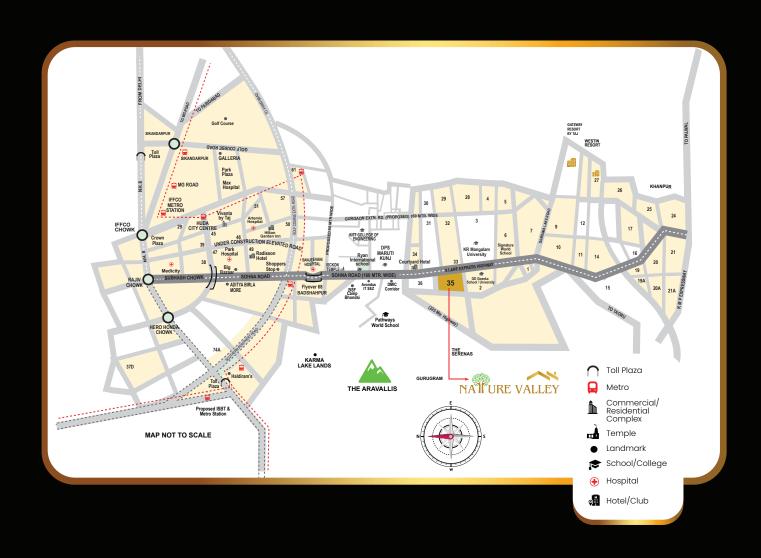

**Specification:-** UPVC Doors & Windows with Mesh & Toughened Glass



### **PAINT:**

**Brand/Quality:-** Asian Paints

Specification:- Royale paint for interior and water proof paint for exterior



### **WATER PROOFING:**

Brand/Quality:- Pidilite Dr. Fixit

Specification: - 5 point Waterproofing with 3 years warranty



### **ANTI-TERMITE TREATMENT:**

Brand/Quality:- Rentokill PCI

Specification:- Pre-construction Termiseal treatment with 3 years warranty





### Facilities



1<sup>st</sup> Year Free Maintenance



HOB



**CCTV** Cameras



Chimney



Power Backup



Electric Vehicle Charging Point



Modular Kitchen



UPVC Doors & Windows



Geysers



Video Door Phone



Jaguar Fittings



Lift



Lights & Fans



24\*7 Security



Water Proofing



Anti Termite Treatment









Corporate Office: A-907, Unitech Arcadia, South City - 2, Sec - 49, Gurugram, Haryana Branch Office: DGL 205 DLF The Galleria, Plot No-01, Disctrict Centre, Mayur Vihar Phase 1, New Delhi Site Office: ATS HomeKraft Bonheur Avenue, South of Gurugram, Sector - 35

Disclaimer: This document was printed in September 2024. The information contained in this communication is purely conceptual and not a legal offering. All images are artistic conceptualization for illustration purpose only and do not purport to exactly replicate the products.

RC/REP/HARERA/GGM/606/338/2022/81, www.haryanarera.gov.in \*T&C apply.