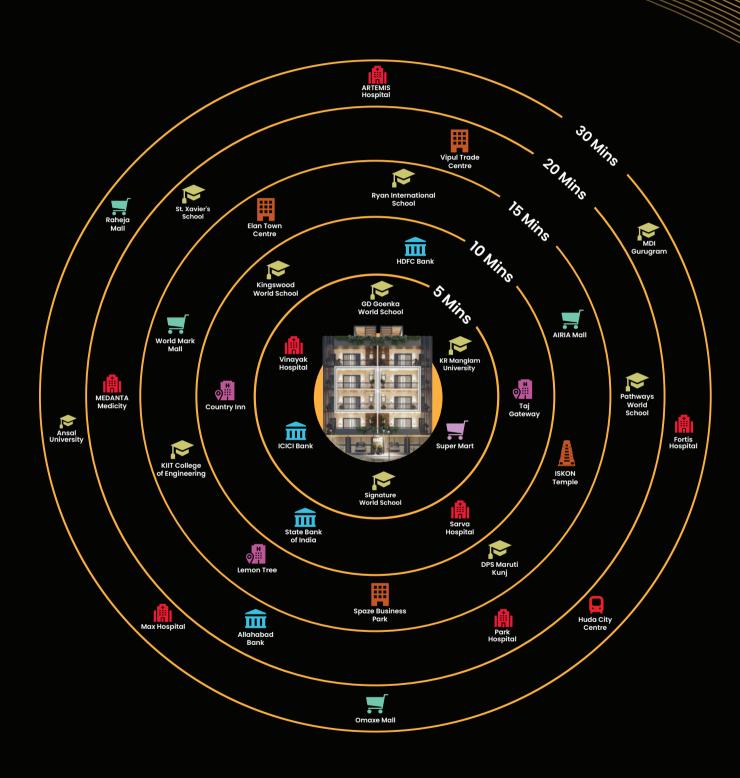

ns

**Specification:-** UPVC Doors & Windows with Mesh & Toughened Glass



### **PAINT:**

**Brand/Quality:-** Asian Paints

Specification:- Royale paint for interior and water proof paint for exterior



### **WATER PROOFING:**

Brand/Quality:- Pidilite Dr. Fixit

Specification: - 5 point Waterproofing with 3 years warranty



### **ANTI-TERMITE TREATMENT:**

Brand/Quality:- Rentokill PCI

Specification:- Pre-construction Termiseal treatment with 3 years warranty





### Facilities



1<sup>st</sup> Year Free Maintenance



HOB



**CCTV** Cameras



Chimney



Power Backup



Electric Vehicle Charging Point



Modular Kitchen



UPVC Doors & Windows



Geysers



Video Door Phone



Jaguar Fittings



Lift



Lights & Fans



24\*7 Security



Water Proofing



Anti Termite Treatment









Corporate Office: A-907, Unitech Arcadia, South City - 2, Sec - 49, Gurugram, Haryana Branch Office: DGL 205 DLF The Galleria, Plot No-01, Disctrict Centre, Mayur Vihar Phase 1, New Delhi Site Office: ATS HomeKraft Bonheur Avenue, South of Gurugram, Sector - 35

Disclaimer: This document was printed in September 2024. The information contained in this communication is purely conceptual and not a legal offering. All images are artistic conceptualization for illustration purpose only and do not purport to exactly replicate the products.

RC/REP/HARERA/GGM/606/338/2022/81, www.haryanarera.gov.in \*T&C apply.